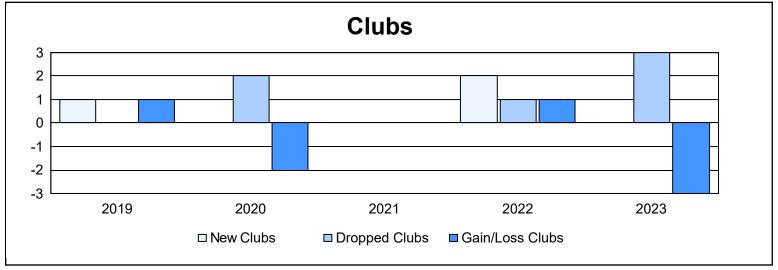

District 12 N As of June 2023 Cumulative

| Year      | New<br>Clubs | Dropped<br>Clubs | Gain/<br>Loss<br>Clubs | New<br>Members | Charter<br>Members | Reinstate<br>Members | Transfer<br>Members | Total<br>Member<br>Added | Total<br>Members<br>Dropped | Gain/<br>Loss<br>Members |
|-----------|--------------|------------------|------------------------|----------------|--------------------|----------------------|---------------------|--------------------------|-----------------------------|--------------------------|
| 2018-2019 | 1            | 0                | 1                      | 112            | 25                 | 2                    | 5                   | 144                      | 132                         | 12                       |
| 2019-2020 | 0            | 2                | -2                     | 62             | 2                  | 3                    | 13                  | 80                       | 193                         | -113                     |
| 2020-2021 | 0            | 0                | 0                      | 83             | 0                  | 3                    | 7                   | 93                       | 120                         | -27                      |
| 2021-2022 | 2            | 1                | 1                      | 88             | 47                 | 5                    | 5                   | 145                      | 146                         | -1                       |
| 2022-2023 | 0            | 3                | -3                     | 84             | 0                  | 3                    | 4                   | 91                       | 133                         | -42                      |
| Average   | 1            | 1                | -1                     | 86             | 15                 | 3                    | 7                   | 111                      | 145                         | -34                      |